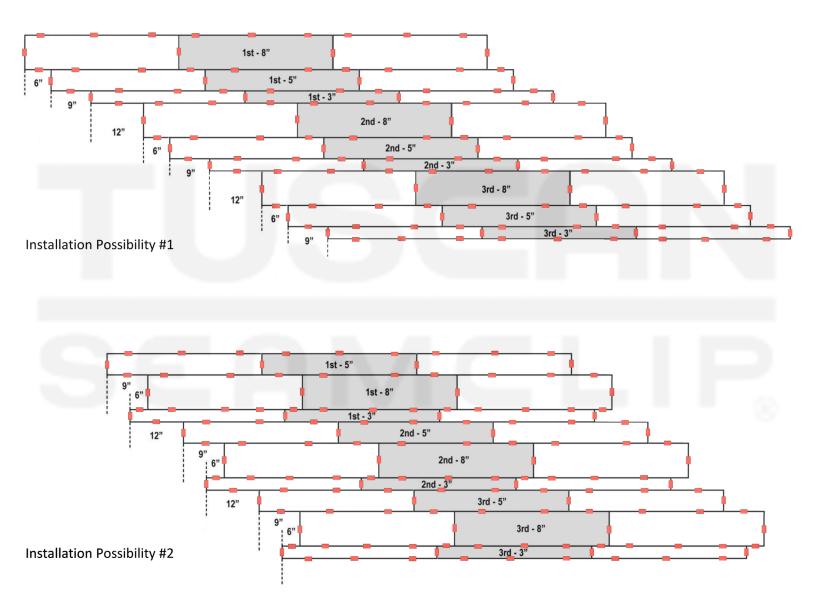

## Tuscan SeamClip<sup>™</sup> placement for Multi-Width Planks: 3", 5" & 8" wide x 36" long tiles, offset.

## Calculating approximately how many SeamClips needed:

For 3", 5" & 8" wide x 36" long plank tile you need 1.5 Tuscan SeamClips per square foot

• Using a 3",5" & 8" X 36" 3/8" plank tile with an offset, you should only need 3 per side, assuming your tile is nice and flat and not warped at all.

• Calculate how many tiles you need for the job, then take the number of tiles needed times 3 straps per tile. (You need 3 per side and 1 for one end, but because the tiles each share the SeamClips, you will only need 4 straps per tile.)